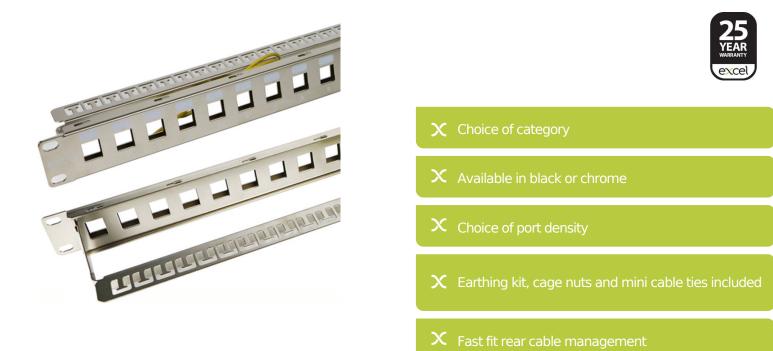

### **Product Overview**

Excel keystone jack patch panel frames are available for mounting of the range of screened and unscreened Excel toolless keystone jacks.

A rear management tray with purposely designed cable tie positions, is supplied with each panel which is fitted without the need for any tools or fixings by simply snapping it into place.

## X For Screened and Unscreened systems