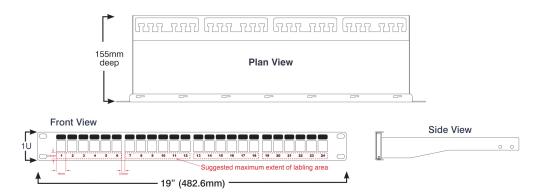

# **Product drawing**

#### **Product Specifications**

| Feature                                  | Values                  |
|------------------------------------------|-------------------------|
| Suitable for number of outlets / modules | 16                      |
| Category                                 | Keystone Jack dependent |
| Number of rack units (RU)                | 1                       |
| Colour                                   | Chrome                  |
| Mounting method                          | 19 inch mounting        |
| Height                                   | 44 mm                   |
| Width                                    | 483 mm                  |
| Depth                                    | 155 mm                  |